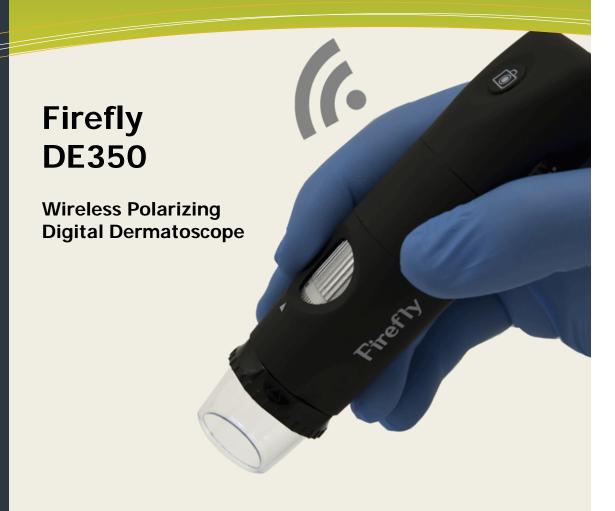

# Better Vision Better Results

#### **WIRELESS**

With a dedicated wireless link and a 3 hour Lithium battery, DE350 provides complete flexibility and unprecedented precision in observing the skin and capturing high precision images / videos.

## INTEGRATED POLARIZER

High quality built-in polarizer with multiple levels of polarization.

- Designed for Digital Epiluminescence
   Microscopy (DELM)
- Wirelessly view microscopic images on your computer and capture them with ease
- Magnify objects up to 50x optically and up to 150x digitally
- Easily integrates with EMR systems

This highly portable digital polarizing dermatoscope is ideal for healthcare professionals, scientists, teachers, students and cosmetics professionals where close-up skin inspection and recording is essential. Unlike older bulky digital dermatoscopes costing thousands of dollars, DE350 delivers advanced capabilities - and much more - at a small size and truly economical cost.